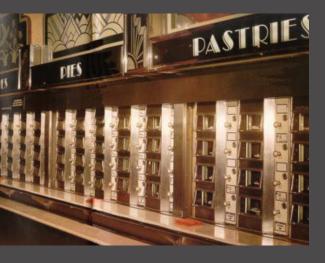

### **BUILDING HISTORY**

Hungry? Drop a nickel in a slot, open the door to your chosen compartment, and pull your dish right out - a modern miracle! A coin-operated glass-and-chrome wonder, Horn & Hardart's Automats revolutionized the way Americans ate when they opened up in Philadelphia in 1902. The Automat served freshly made food for the price of a few coins, and no one made a better cup of coffee. The Automat was more than an inexpensive place to buy a good meal; it was a culinary treasure, a technical marvel, and an emblem of the times. The Automat was a true American treasure, and the restoration of this building is its tribute.