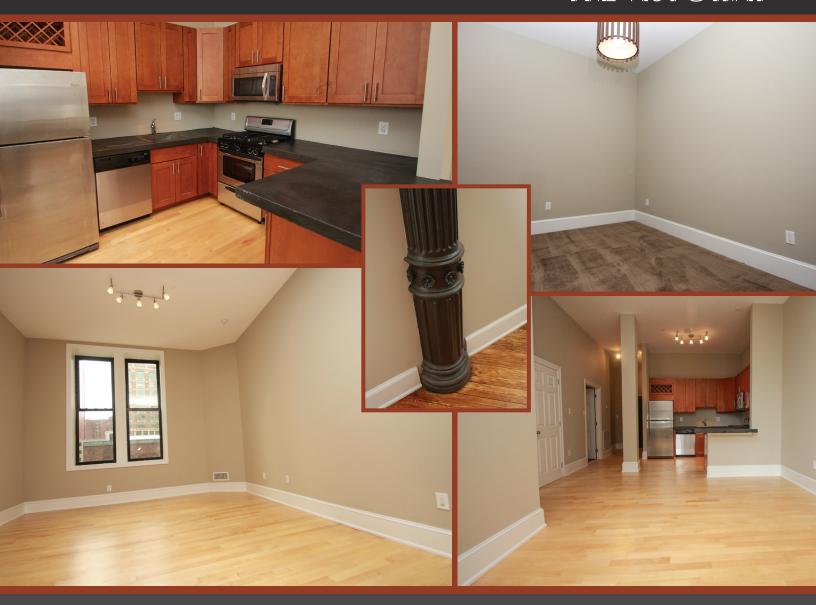

### **APARTMENT FEATURES**

- TYPICAL UNIT FOR MARKETING PURPOSES ONLY.
  ALL DIMENSIONS ARE APPROXIMATE.

- New Construction with Luxury Finishes
- Spacious 1 and 2 Bedroom Apartments
- Expansive Ceiling Heights with Oversized Windows
- Washer/Dryer in each Apartment
- Individual Security Systems
- Kitchens with Designer Polished Concrete Countertops, Stainless Steel Appliances, Dishwashers, 42" Cabinets, and Gas Cooking
- Energy Efficient: High Efficiency Heating and Cooling with Individual Controls, Low E-Windows, and Certified Insulation
- Generous Walk-in Closets
- Beautiful Wide Plank Maple Hardwood Flooring
- Internet, Cable and Telephone Ready

#### **AMENITIES**

- The Automat is a Newly Renovated Historic Building Featuring Contemporary Living while Maintaining Rich Historic Characteristics such as **Exposed Brick and Columns**
- Self Storage Units May Be Available on Site\*
- Building Secured by Security Alarm Systems in each Apartment, 24 Hour Video Surveillance, and Cellular Telephone Entry System
- **Elevator Service**