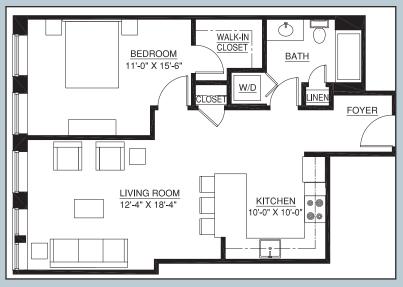

### **APARTMENT FEATURES**

- TYPICAL UNIT FOR MARKETING PURPOSES ONLY.
  ALL DIMENSIONS ARE APPROXIMATE.

- New Construction with Luxury Finishes
- Spacious 1 and 2 Bedroom Apartments
- Expansive Ceiling Heights with Oversized Windows
- Washer/Dryer in each Apartment
- Individual Security Systems
- Kitchens with Designer Polished Concrete Countertops, Stainless Steel Appliances, Dishwashers, 42" Cabinets, and Gas Cooking
- Energy Efficient: High Efficiency Heating and Cooling with Individual Controls, Low E-Windows, and Certified Insulation
- Generous Walk-in Closets
- Beautiful Wide Plank Maple Hardwood Flooring
- Internet, Cable and Telephone Ready